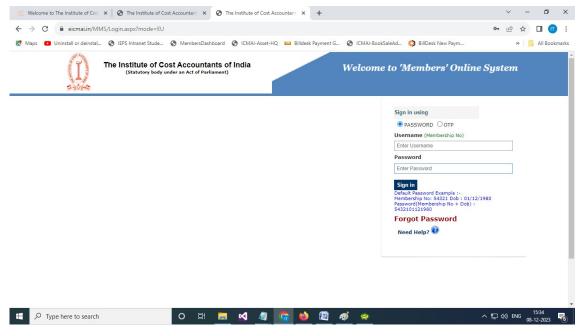

Screen -2

3. Below is the login screen of Members Online System. Members can try to login either through the password option or though the mobile OTP option.

Screen -3

- 4. If a remove member is try to login, then the below screen (Screen 4) will appear with this POP Message.
- 5. Click "YES" button will redirect to the Restoration Application page.