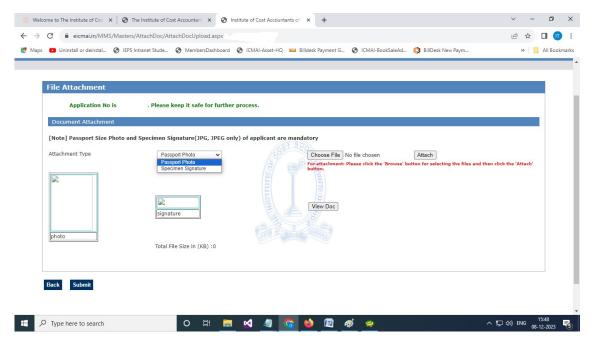

Screen -8

8. Click "YES" button will redirect to the pending Restoration Application's document attachment page (Screen -9).

Screen -9

9. If a member is filled restoration application partial and his/her payment is incomplete, then from the next time onwards, whenever he/she will try to login, the below POP message will appear (Screen – 10).