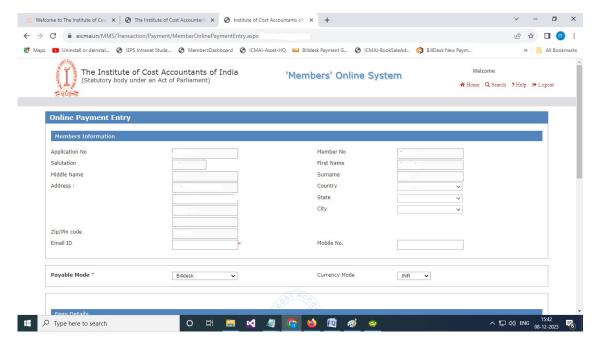

Screen -4

- 6. The Restoration Application consists of three steps
  - Personal Information
  - Document Attachment
  - Payment

Screen -6

Screen -7

7. If a member is filled restoration application partial and his/her attachment and payment is incomplete, then from the next time onwards, whenever he/she will try to login, the below POP message will appear.

Screen -10

10. Click "YES" button will redirect to the pending Restoration Application's payment page (Screen -11).

Screen -11

Screen -12

- 11. After successful payment of restoration application, this application will be available at the internal module of Member's Online System.
- 12. Internal team of Membership dept. will check the restoration application along with the document attachment and payment, and then they will approve the application and restored the member.