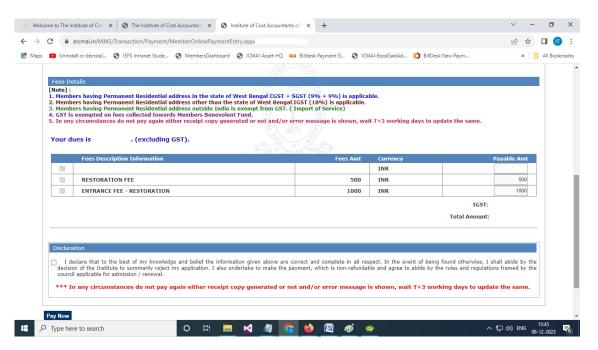

Screen -10

10. Click "YES" button will redirect to the pending Restoration Application's payment page (Screen -11).

Screen -11

Screen -12

- 11. After successful payment of restoration application, this application will be available at the internal module of Member's Online System.
- 12. Internal team of Membership dept. will check the restoration application along with the document attachment and payment, and then they will approve the application and restored the member.