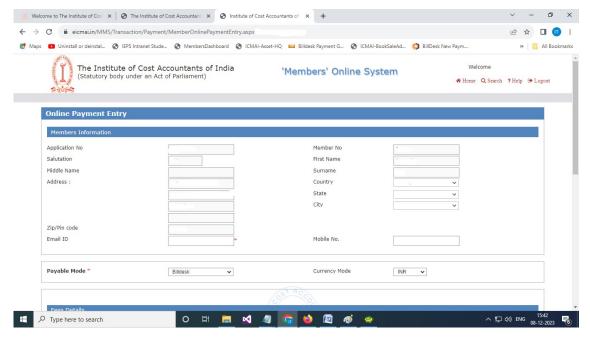

Screen -10

10. Click "YES" button will redirect to the pending Restoration Application's payment page (Screen -11).

Screen -11

Screen -12

- 11. After successful payment of restoration application, this application will be available at the internal module of Member's Online System.
- 12. Internal team of Membership dept. will check the restoration application along with the document attachment and payment, and then they will approve the application and restored the member.