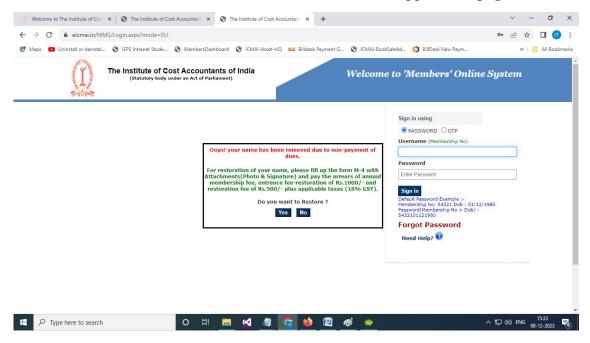

Screen -2

3. Below is the login screen of Members Online System. Members can try to login either through the password option or though the mobile OTP option.

Screen -3

- 4. If a remove member is try to login, then the below screen (Screen 4) will appear with this POP Message.
- 5. Click "YES" button will redirect to the Restoration Application page.

Screen -4

- 6. The Restoration Application consists of three steps
  - Personal Information
  - Document Attachment
  - Payment

Screen -6

Screen -7

7. If a member is filled restoration application partial and his/her attachment and payment is incomplete, then from the next time onwards, whenever he/she will try to login, the below POP message will appear.