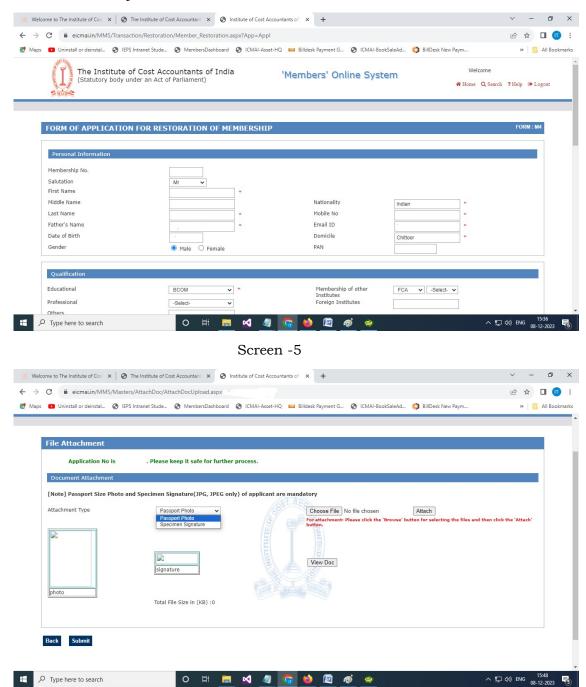

Screen -4

- 6. The Restoration Application consists of three steps
  - Personal Information
  - Document Attachment
  - Payment

Screen -6

Screen -7

7. If a member is filled restoration application partial and his/her attachment and payment is incomplete, then from the next time onwards, whenever he/she will try to login, the below POP message will appear.