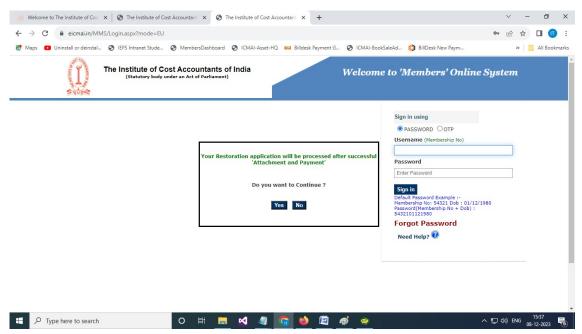

Screen -4

- 6. The Restoration Application consists of three steps
  - Personal Information
  - Document Attachment
  - Payment

Screen -6

Screen -7

7. If a member is filled restoration application partial and his/her attachment and payment is incomplete, then from the next time onwards, whenever he/she will try to login, the below POP message will appear.

Screen -8

8. Click "YES" button will redirect to the pending Restoration Application's document attachment page (Screen -9).

Screen -9

9. If a member is filled restoration application partial and his/her payment is incomplete, then from the next time onwards, whenever he/she will try to login, the below POP message will appear (Screen – 10).