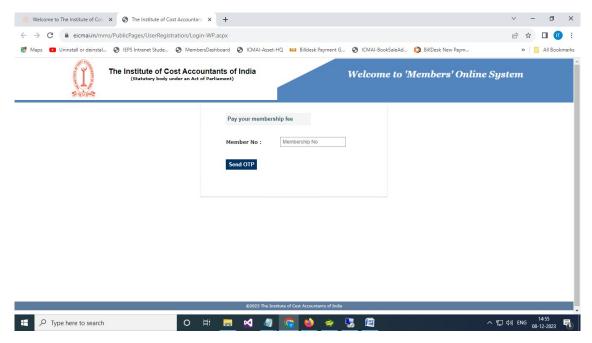

## Membership Restoration steps:-

Members can apply for restoration of membership from Direct Membership Fee Payment option or through Login option.

Screen -1

- 1. From the screen 1, members have to click on the Direct Membership Fee payment link to redirect to the Pay your membership fee page.
- 2. Members have to provide membership no and an OTP will be received to his/her mobile number which is registered to the membership database.

Screen -2

3. Below is the login screen of Members Online System. Members can try to login either through the password option or though the mobile OTP option.

Screen -3

- 4. If a remove member is try to login, then the below screen (Screen 4) will appear with this POP Message.
- 5. Click "YES" button will redirect to the Restoration Application page.